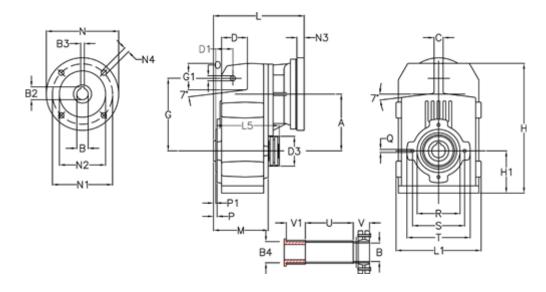

## **Measures**

| D1 = 56.5  | l5 = 200.0                                                               | P1                                         | = 3.5                                                | V =                                                  |
|------------|--------------------------------------------------------------------------|--------------------------------------------|------------------------------------------------------|------------------------------------------------------|
| d3 = 100   | M = 144.0                                                                | Q                                          | = M12x19                                             | V1 =                                                 |
| G = 218    | N = 250                                                                  | R                                          | = 130                                                |                                                      |
| G1 = 97.5  | N1 = 215                                                                 | S                                          | = 165                                                |                                                      |
| H = 389.0  | N2 = 180                                                                 | Т                                          | = 200                                                |                                                      |
| H1 = 116.0 | N4 = M12x16                                                              | Tightening torque Nm adapter bushing = 6.0 |                                                      |                                                      |
| L = 275.5  | O = 14                                                                   | Tightening torque Nm shrink disc           | = 10.0                                               |                                                      |
| L1 = 242   | P = 7.5                                                                  | U                                          | = 82.0                                               |                                                      |
|            | d3 = 100<br>G = 218<br>G1 = 97.5<br>H = 389.0<br>H1 = 116.0<br>L = 275.5 | d3 = 100                                   | $\begin{array}{llllllllllllllllllllllllllllllllllll$ | $\begin{array}{llllllllllllllllllllllllllllllllllll$ |